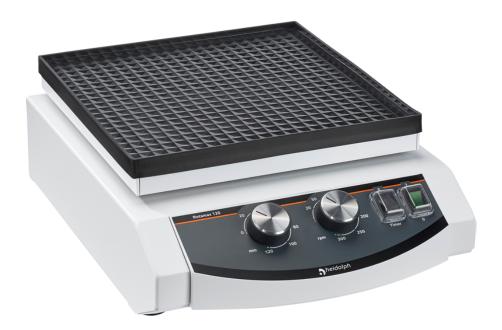

## Rotamax 120

## The compact model

- Rotamax 120 is a compact and space-saving unit that accepts load capacities of 2 kg
- Wide range of accessories, attachments and clamps for up to 16 Erlenmeyer flasks available
- The shaking orbit of 20 mm performs a gentle motion for sensitive samples and supports culture plates and Erlenmeyer flasks
- Set and continuously adjust the variable speed on the analog control knob from 20 to 300 rpm
- An analog process timer allows for unattended operation and can be set from 1 to 120 minutes. When the set time has elapsed an acoustic alarm will sound and the operation stops