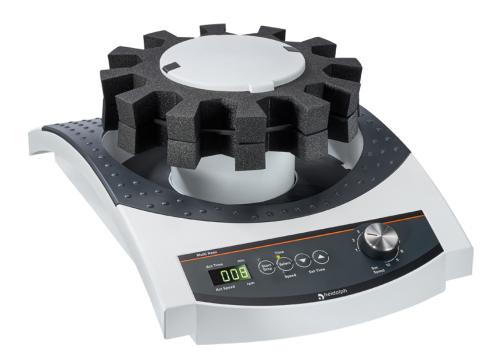

## The all-purpose model

- Unique shaker to accommodate up to 26 vessels with various diameters. Shipment includes as a standard: Attachment for 26 vessels with diameters from 10 to 16 mm Attachment for 12 vessels with diameters from 16 to 32 mm
- The 3-mm vibration orbit allows for excellent mixing results in large and solid samples
- Set and continuously adjust the variable speeds from 150 to 2,000 rpm on the digital display
- A digital process timer allows for unattended operation and can be set from 1 to 999 minutes. When the set time has elapsed, an acoustic alarm will sound and the operation stops