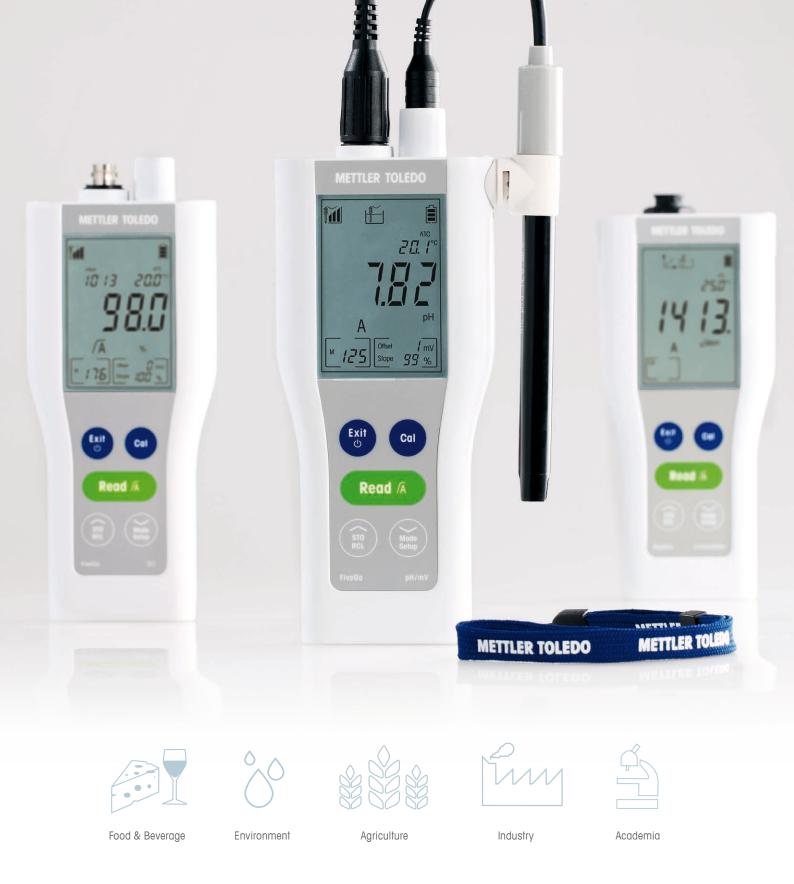

#### The New FiveGo™ Series

pH, conductivity and DO measurements made easy, in the lab and on the go.

# Specified for Your Measurements

The well-priced pH/mV, conductivity and dissolved oxygen FiveGo portable meters are the perfect choice for a wide range of applications wherever you are.

Optimally designed for mobile measurements in a wide range of workplaces, including Environment, Academia, Food and Beverage, Agriculture and Industry.