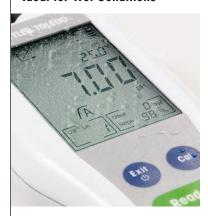

#### Waterproof -Ideal for Wet Conditions

The IP67 waterproof protection enables the FiveGo to withstand wet and demanding environments. With the compact carrying case FiveGo is the ideal partner for any outdoor measurement.