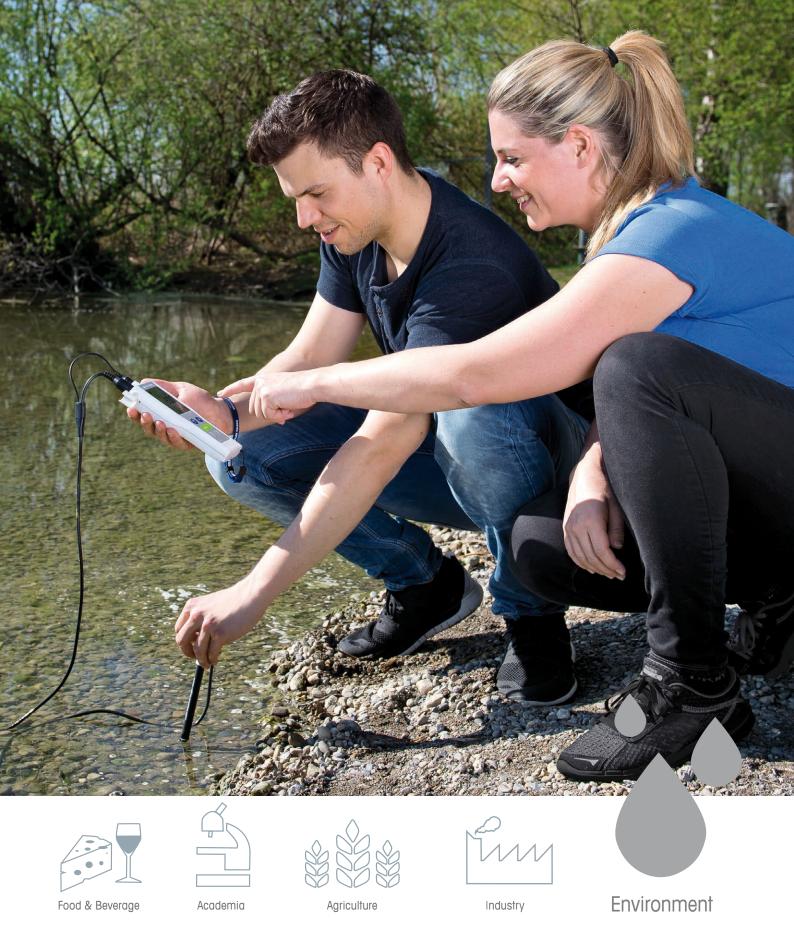

Ideally suited for mobile applications in the laboratory, at-line, or outdoors, the new FiveGo<sup>TM</sup> portable instruments provide high quality pH/mV, conductivity or dissolved oxygen measurements with the simple click of a button. The robust and waterproof design makes the FiveGo<sup>TM</sup> instruments the perfect companion to get reliable measurement data even in harsh conditions, all at a reasonable price.

#### Waterproof -Ideal for Wet Conditions

The IP67 waterproof protection enables the FiveGo to withstand wet and demanding environments. With the compact carrying case FiveGo is the ideal partner for any outdoor measurement.