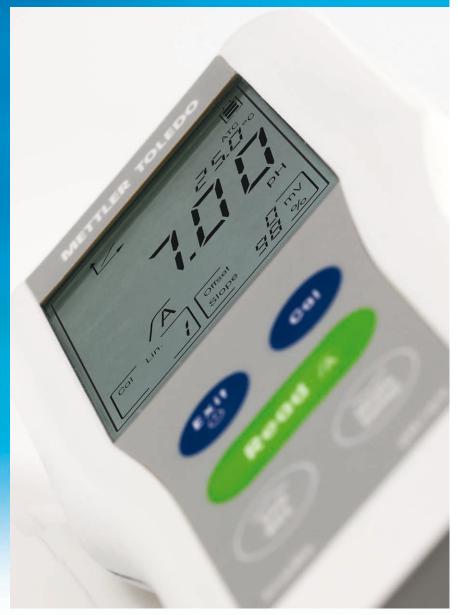

#### Intuitive Operation -Measurement Made Easy

Featuring a large, well-structured display for easy viewing, the instruments' intuitive button arrangement and simple menu ensure measurements can be performed in just a few clicks.

#### The New FiveGo™ Series

pH, conductivity and DO measurements made easy, in the lab and on the go.