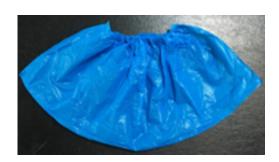

## **Product data sheet**

LLG-Disposable Shoe covers Art.-Nr.: 6.282 795

Material: CPE

Weight: 3.3g+/- 2g/pcs

Color: blue Size: 15x41cm

CE MARK ISO 13485: 2003