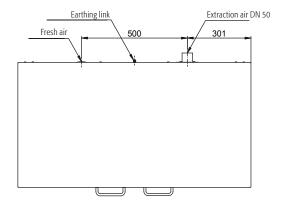

| Height (internal)                                                    | 502.00 mm             |
|----------------------------------------------------------------------|-----------------------|
| The available internal dimensions can vary depending on the interior | or equipment package. |
|                                                                      |                       |
| Weight / Load                                                        |                       |
| Weight without interior equipment                                    | 180 kg                |
| Distributed load                                                     | 277.00 kg/m²          |
| Maximum load                                                         | 300 kg                |
|                                                                      |                       |
| Ventilation                                                          |                       |
| Extraction air                                                       | 50 DN                 |
| Minimum exhaust air quantity 10 times                                | 2 m³/h                |
| Differential pressure (10 times air change)                          | 1 Pa                  |
|                                                                      |                       |
| Colouring / Surface finish                                           |                       |
| Body colour code                                                     | RAL 7035              |
| Body colour                                                          | light grey            |
| Body surface finish                                                  | plain                 |
| Door / Drawer colour code                                            | RAL 7035              |
| Door / Drawer colour                                                 | light grey            |
| Door / Drawer surface finish                                         | plain                 |
|                                                                      |                       |
| <b>General Information</b>                                           |                       |
| Number of drawers                                                    | 2                     |
| Capacity of drawer                                                   | 1 1.50 litres         |
| Capacity of drawer 2                                                 | 11.50 litres          |

## **Function / construction:**

- Robust construction and longevity: body made of powdercoated sheet steel
- **Safe:** drawers fitted with earthing wire incl. clamp as standard, seal welded sump, drawers are self-closing in the event of fire
- No unauthorised use: drawers lockable with cylinder lock and locking state indicator (red/green)
- Mobile: castors with plinth (optionally available), easy moving of the cabinet
- **Ventilation:** integrated air ducts ready for connection (DN 50) to a technical exhaust system

Front view Side view

Top view