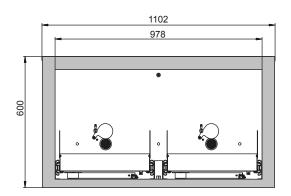

## **ID-Nr. 30427-001** Model UB90.060.110.2S

| Dimensions        |            |
|-------------------|------------|
| Width (external)  | 1102.00 mm |
| Depth (external)  | 574.00 mm  |
| Height (external) | 600.00 mm  |
| Width (internal)  | 979.00 mm  |
| Depth (internal)  | 452.00 mm  |
| Height (internal) | 502.00 mm  |

Front view Side view

Top view