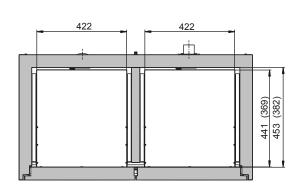

## **ID-Nr. 30427-001** Model UB90.060.110.2S

| Dimensions        |            |
|-------------------|------------|
| Width (external)  | 1102.00 mm |
| Depth (external)  | 574.00 mm  |
| Height (external) | 600.00 mm  |
| Width (internal)  | 979.00 mm  |
| Depth (internal)  | 452.00 mm  |
| Height (internal) | 502.00 mm  |

| Height (internal)                                                    | 502.00 mm             |
|----------------------------------------------------------------------|-----------------------|
| The available internal dimensions can vary depending on the interior | or equipment package. |
|                                                                      |                       |
| Weight / Load                                                        |                       |
| Weight without interior equipment                                    | 180 kg                |
| Distributed load                                                     | 277.00 kg/m²          |
| Maximum load                                                         | 300 kg                |
|                                                                      |                       |
| Ventilation                                                          |                       |
| Extraction air                                                       | 50 DN                 |
| Minimum exhaust air quantity 10 times                                | 2 m³/h                |
| Differential pressure (10 times air change)                          | 1 Pa                  |
|                                                                      |                       |
| Colouring / Surface finish                                           |                       |
| Body colour code                                                     | RAL 7035              |
| Body colour                                                          | light grey            |
| Body surface finish                                                  | plain                 |
| Door / Drawer colour code                                            | RAL 7035              |
| Door / Drawer colour                                                 | light grey            |
| Door / Drawer surface finish                                         | plain                 |
|                                                                      |                       |
| <b>General Information</b>                                           |                       |
| Number of drawers                                                    | 2                     |
| Capacity of drawer                                                   | 1 1.50 litres         |
| Capacity of drawer 2                                                 | 11.50 litres          |

Front view Side view

Top view