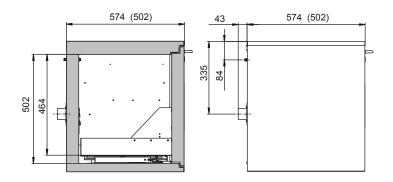

## **ID-Nr. 30427-001** Model UB90.060.110.2S

| Dimensions        |            |
|-------------------|------------|
| Width (external)  | 1102.00 mm |
| Depth (external)  | 574.00 mm  |
| Height (external) | 600.00 mm  |
| Width (internal)  | 979.00 mm  |
| Depth (internal)  | 452.00 mm  |
| Height (internal) | 502.00 mm  |

Front view Side view

Top view